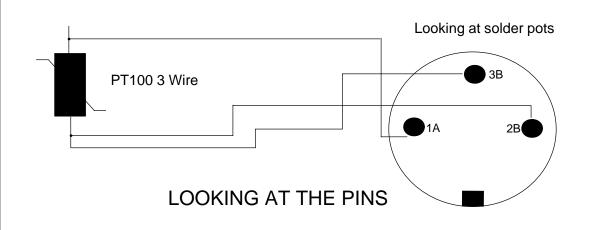

## RTD PT100 SENSOR HAND HELD IMMERSION PROBE TO SUIT HAND HELD INDICATOR

## **TEMPERATURE CONTROLS PTY LTD**

Certificate No:QEC 14412 AS/NZS 9001:2000

## **CONDITIONS**

THIS DRAWING IS OUR EXCLUSIVE PROPERTY AND MUST NOT BE COPIED OR HANDED TO ANY OTHER PARTIES WITH OUT WRITTEN PERMISSION. IT SHALL BE RETURNED UPON REQUEST

SYDNEY: 7 YAMMA ST SEFTON, NSW 2162 PHONE: (02) 9721 8644 FAX: (02) 9738 9339

MELBOURNE: 8/280 Whitehall St YARRAVILLE VIC 3013

PHONE: (03) 9687 0000 FAX: (03) 9687 1900

EMAIL :sales@temperature.com.au

TITLE

|             |                | DWG NO : SD 363 |
|-------------|----------------|-----------------|
| SCALE : NTS | DRAWING BY R.B | REV : 01        |