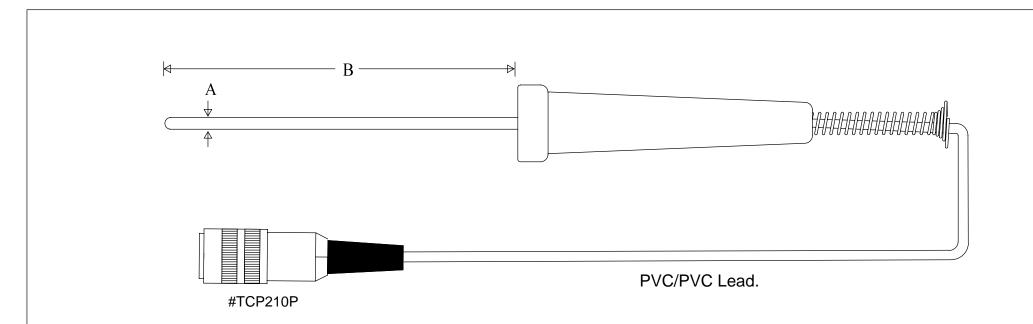

## RTD PT100 SENSOR HAND HELD IMMERSION PROBE TO SUIT HAND HELD INDICATOR

## **CONDITIONS**

THIS DRAWING IS OUR EXCLUSIVE PROPERTY AND MUST NOT BE COPIED OR HANDED TO ANY OTHER PARTIES WITH OUT WRITTEN PERMISSION. IT SHALL BE RETURNED UPON REQUEST

SYDNEY: 7 YAMMA ST SEFTON, NSW 2162 PHONE: (02) 9721 8644 FAX: (02) 9738 9339

MELBOURNE: 8/280 Whitehall St YARRAVILLE VIC 3013

PHONE: (03) 9687 0000 FAX: (03) 9687 1900

EMAIL :sales@temperature.com.au

TITLE

|             |                | DWG NO : SD 363 |
|-------------|----------------|-----------------|
| SCALE : NTS | DRAWING BY R.B | REV : 01        |